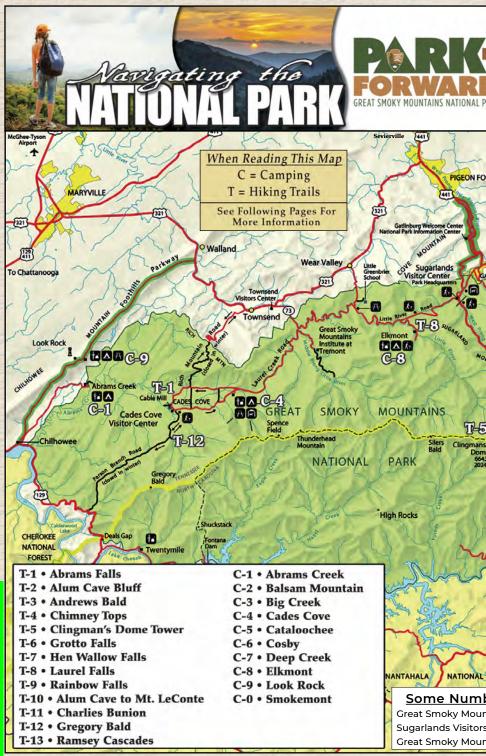

### Abrams Falls • T-1

 Distance: 5.0 Miles – Difficulty: Moderate One of the most popular trails in the Smokies, Abrams Falls is in close proximity to Cades Cove. Beginning at the wooden bridge over Abrams Creek, the trail takes hikers along a pleasant and level course. The trail does become steep when you near Arbutus Ridge and climb into a gap in the ridge. The path then leads to Abrams Falls, one of the parks largest falls and a thing of absolute beauty.

### Alum Cave Bluff • T-2

 Distance: 4.6 Miles – Difficulty: Moderate Alum Cave Bluff is one of the finest short hikes the park has to offer. It includes the natural arching "Arch Rock" and three more amazing sites. First is Huggins Hell, named by settlers who were detoured by the areas rhododendrons and laurel. You will then reach Inspiration Bluff, which has a spectacular view of the Little Pigeon River's upper basin. You finish the trek at Alum Cave Bluff, a massive ledge of black slate high above the trail.

### Andrews Bald • T-3

 Distance: 3.6 Miles – Difficulty: Moderate This trail follows the upper end of the Forney Ridge Trail, beginning where the paved path to Clingmans Dome Tower leaves the road. The trail ends at Andrews Bald, the highest bald in the Smokies. On a pleasant day the view can be breathtaking, offering an endless landscape of mountains stretching all the way into North Carolina.

### Chimney Tops • T-4

 Distance: 4.0 Miles – Difficulty: Strenuous This hike is short and very steep. But, don't let the quick ascent detour you from one of the Smokies finest views. Relatively easy for the first mile, you will endure a 600-yard climb to the Chimneys before experiencing a view that rivals any other. This trail is not particularly dangerous, but is not recommended for small children.

### Clingman's Dome Tower • T-5

 Distance: 1.0 Mile – Difficulty: Easy This trail is a wide, paved course that is moderately accessible with a stroller. Rest summit, you will be standing on the second highest peak east of the Mississippi River. The tower is reached via a wide ramp, making this trail an immediate favorite amongst families and groups with children.

### Grotto Falls • T-6

• Distance: 3.0 Miles – Difficulty: Moderate This trail is located off the Roaring Fork Motor Trail and offers the only waterfall that visitors are able to walk behind. Though the trail is primarily traversing a hemlock forest, it is a suitable trek for novice hikes. The distance to the falls is relatively short and the slope is easy to travel. Located close to Gatlinburg, Grotto Falls has long been a tourist favorite.

### Hen Wallow Falls • T-7

• Distance: 4.4 Miles - Difficulty: Moderate Located in Cosby, Hen Wallow Falls begins almost immediately with a steady climb up Snake Den Mountain. Although rugged, the trail passes through a lush, green forest of rhododendrons and ferns, with hemlocks and polars as a canopy. At roughly 0.7 miles from the trailhead you will pass a social trail that leads right, stay straight. Again at 1 mile you will reach Messer Gap, another side trail, and again stay straight. At 2.1 miles you will reach the short and steep side trail that leads down to the Falls. Check out the small cave just to the right of the falls also.

### Laurel Falls • T-8

 Distance: 2.6 Miles – Difficulty: Moderate Laurel Falls offers the easiest waterfall access in the Smokies. Following a paved trail, hikers walk through a progression of cascades before arriving at the flat, rocky base of the 60-foot waterfall. This trail is moderately accessible by stroller and offers the perfect spot to sit and take in the beauty of the falls and mystifying sounds of rushing water. Because of this, Laurel Falls is one of the Smokies most visited trails.

### Rainbow Falls • T-9

 Distance: 5.4 Miles – Difficulty: Moderate Though this trail is a bit challenging, it takes visitors to the highest waterfall in the Smoky Mountains. Beginning at the upper end of Cherokee Orchard, the path takes visitors through a field of boulders, hardwood and

### Alum Cave to Mt. Le Conte • T-10

• Distance: 10.2 Miles – Difficulty: Moderate Many will argue that this trail is the best in the Smokies. The trail is highlighted by Arch Rock, Huggins Hell, Inspir-ation Point, Alum Cave Bluff, and Le Conte lodge atop the mountain. The trail ranges from fairly level to steep and difficult, offering hikers the opportunity to view countless treasures and breathtaking views. At the top of Mount Le Conte, hikers can view a plethora of scenery standing at 6,593 feet above sea level.

### Charlies Bunion • T-11

• Distance: 8.0 Miles - Difficulty: Moderate A heavily traveled path, the trail to Charlies Bunion follows the Appala-chian Trail for a majority of your trek. Offering a moderately difficult hike, the trail is relatively easy with more difficult terrain towards the end of the trail. The highlight of this hike is the fine panoramic views that are available at both the beginning and the end of the hike. You can either stand atop Charlies Bunion, offering an easy resting place, or the Jump-Off. Both give visitors an amazing view that is well worth the walk.

### Gregory Bald • T-12

• Distance: 11.6 Miles – Difficulty: Strenuous This hike is not an easy one, but those who choose to take it can look forward to one of the finest views in the Smokies. Overlooking the beautiful Cades Cove basin, Gregory Balds also offers a mid-June spectacle of azaleas. This hike is intended for experienced hikers and will often take an average of four hours just to reach the Balds.

### Ramsay Cascades • T-13

• Distance: 8.0 Miles – Difficulty: Strenuous Ramsay Cascades offers one of the most spectacular waterfalls in the Smoky Mountains, but the trek arriving there can be very difficult to traverse. Though the trail begins as a fairly easy path, it becomes a rocky surface that can become very slick and dangerous when moist. Lying deep within the serene surroundings of the mountains, the trail takes visitors through pristine wilderness to two streams cascading over a ledge and forming an immaculate scene that begs for a picnic lunch. Though this trail offers an amazing destination, make sure that you are up to the trip.