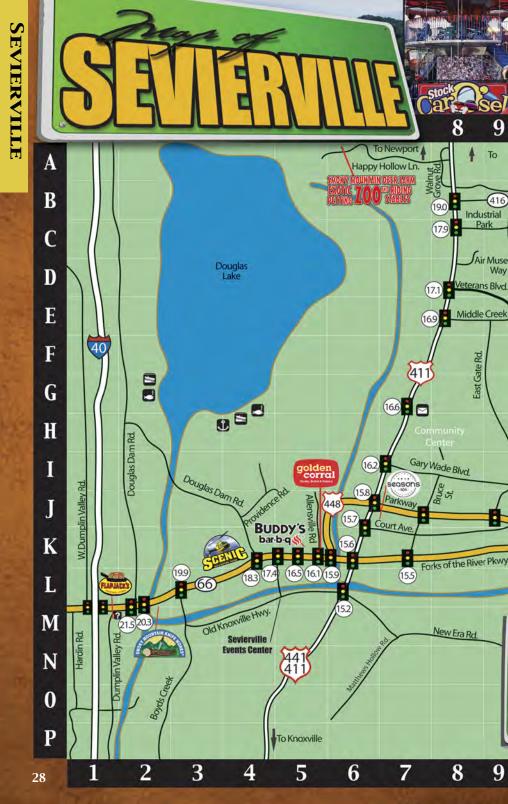

# SMOKY MOUNTAIN MASS TRANSIT & TROLLEY ROUTES

Welcome to the Great Smoky Mountains. This region is made up of three cities, Sevierville, Pigeon Forge and Gatlinburg, each offering a variety of dining, entertainment and shopping options. To assist in finding what you are looking for, we have divided our magazine into four different sections. Each city has its own section featuring companies in that city. There are detailed maps in each section with logo's

Below you will find a map of the entire area with trolley routes included. We have color coded each city for easy reference throughout the magazine. Just follow the color on the map to the corresponding tabs on the following pages to find everything there is to see and do in that particular area. We hope that this helps you to navigate the Great Smoky Mountains. The Sevierville/Pigeon Forge Mass Transit runs daily 8:30 - midnight from early March through October and 10:00 am - 10:00 pm in November and December. Gatlinburg trolley runs daily as follows: Nov. - Feb. 10:30 am - 6:00 pm, March - April 10:30 am - 10 pm, May - October 8:30 am - 12 am.