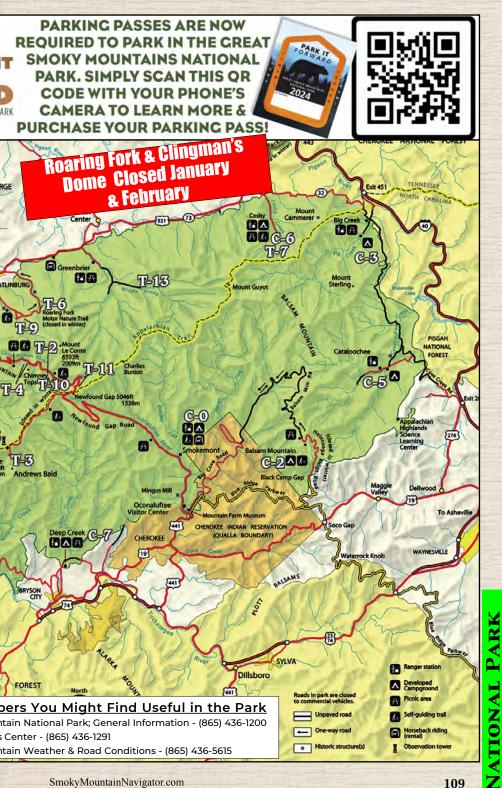

### NATIONAL PARK

| National Park Map | 108 |
|-------------------|-----|
| Hiking Trails     | 110 |
| Cades Cove        | 112 |
| Clingmans Dome    | 113 |

Clingmans Dome & Roaring Fork Are Closed January & February

When touring Cades Cove, you will drive along an 11mile loop that follows many of the curves and courses that settlers forged years ago. Along the way you will likely come upon wildlife, such as the white tail deer, wild turkey, ground hog and an occasional black bear. The Cove takes visitors into another time, experiencing heritage in each building and wilderness around every turn. Though this is a driving trail, you must get out of your car and experience the tranquil beauty of the trails, wildlife and scenery. Below you will find some information on what the Cove has to offer.

Your first stop on the loop is (1) John Oliver's Place. The Oliver's settled into Cades Cove in 1826. This home remained in the Oliver family until the Park was established in the late 1920's. Taking a left you can visit the (2) Primitive Baptist Church. Early settlers established this church in 1827, with only a log building to serve the community until 1887. During the Civil War, public unrest shut the church down. Back on the loop you will see the (3) Methodist Church.

This building and its furnishings were reportedly the work of a single man, J.D. McCampbell. A blacksmith and carpenter, he built the church in 115 days for \$115. He later became a preacher; serving the area's Methodist population and doing away with the use of circuit preachers for this less dominate faith.

Just after Hyatt Lane you will find the (4) Missionary Baptist Church. This church was formed in 1839, when members of the Primitive Baptist Church were dismissed for favorin missionary work. This structure dates from 1894, beginning with a membership of 40 and eventually rising to an enrollment of 115. During the Civil War the church failed to meet for services, but reopened following the war minus Confederate sympathizers. To the right you will find (5) Rich Mountain Road. Once an Indian trail, this road was built by the state of Tennessee in the 1920's. This 12-mile long trek takes visitors to the park boundary. Here a remarkable view of the cove awaits from the top of the path. (6) Cooper Road Trail sits just ahead. This trail once served as a path for wagons, but today it is a 10-mile

hiking trail that ends near the Foothills Parkway.

At the end of a half-mile hiking trail you will find (7) Elijah Oliver Place. Surrounded by a smokehouse, barn and springhouse, this home takes visitors back to a different time. The springhouse looks down on the rest of the home, offering a clean water supply and insuring what modest sanitation was available. At the next stop you will find the (8) Cable Mill Area. This area features the Cades Cove Visitors Center, the blacksmith shop, cantilever barn, smokehouse, Gregg-Cable house, the corn crib and the John Cable Mill. The mill is still working and visitors can stop in and sample or purchase corn mill and flour as our ancestors once did. This is a must stop for visitors to the Cove. On up the trail you will find (9) Henry Whitehead Place. Built in 1898, this log house and surrounding dwellings are an example of the roughest and finest log construction in the Smokies.

\* The Cades Cove Loop is open from 8:00 am until Sunset. No Cars Allowed on Wednesdays from May 5 - August 25