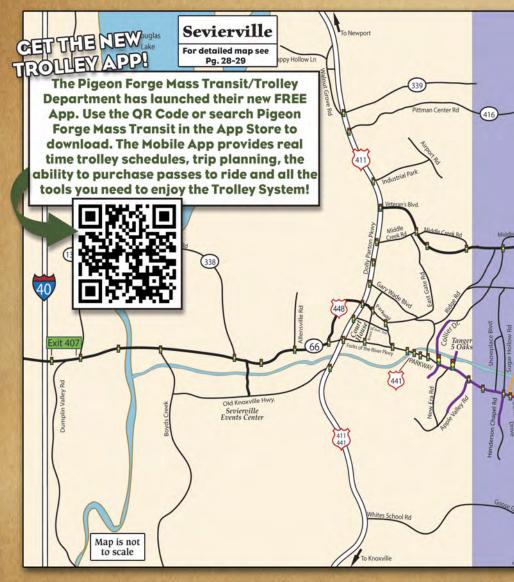

# SMOKY MOUNTAIN MASS TRANSIT & TROLLEY ROUTES

Welcome to the Great Smoky Mountains. This region is made up of three cities, Sevierville, Pigeon Forge and Gatlinburg, each offering a variety of dining, entertainment and shopping options. To assist in finding what you are looking for, we have divided our magazine into four different sections. Each city has its own section featuring companies in that city. There are detailed maps in each section with logo's

highlighting the locations of amazing options for attractions, shopping and dining during your vacation. The National Park section offers hiking trails and recreational information, along with articles on popular destinations.

Below you will find a map of the entire area with trolley routes included. We have color coded each city for easy reference throughout the magazine. Just follow the color on the map to the corresponding tabs on the following pages to find everything there is to see and do in that particular area. We hope that this helps you to navigate the Great Smoky Mountains. The Sevierville/Pigeon Forge Mass Transit runs daily 8:30 - midnight from early March through October and 10:00 am - 10:00 pm in November and December. Gatlinburg trolley runs daily as follows: Nov. - Feb. 10:30 am - 6:00 pm, March - April 10:30 am - 10 pm, May - October 8:30 am - 12 am.