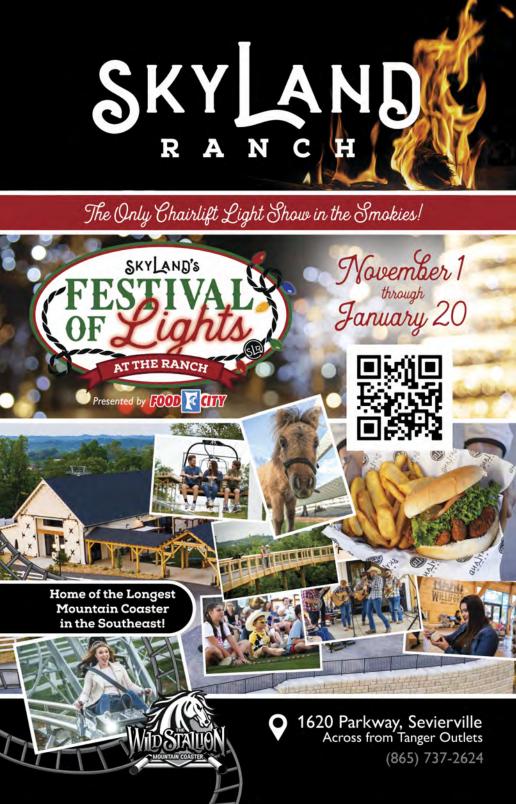

SKY AND'S

Adding to the amazing light display in town is

SkyLand Ranch's Festival of Lights, This year they are adding 200,000 lights to make for nearly 1 million total Christmas lights on the mountain! This 100-acre mountaintop ranch, located just off the Parkway in Sevierville, will be aglow from November 1 - January 20! Also new this year, Skyland Ranch is offering a Christmas Eve Feast that is the perfect way to celebrate the holiday season with family!