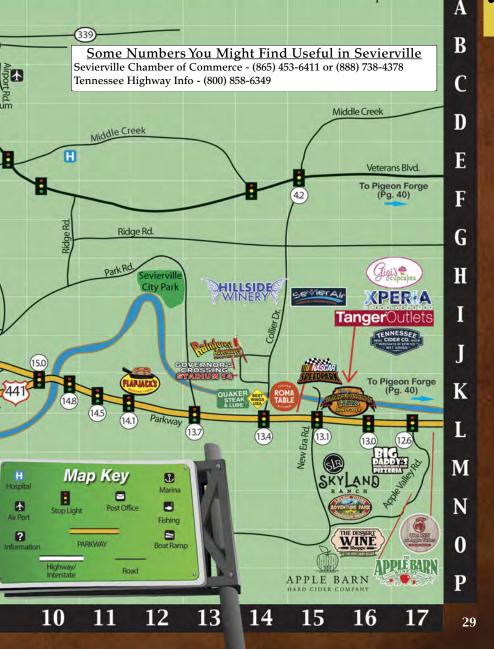

# SMOKY MOUNTAIN MASS TRANSIT & TROLLEY ROUTES

Welcome to the Great Smoky Mountains. This region is made up of three cities, Sevierville, Pigeon Forge and Gatlinburg, each offering a variety of dining, entertainment and shopping options. To assist in finding what you are looking for, we have divided our magazine into four different sections. Each city has its own section featuring companies in that city. There are detailed maps in each section with logo's

Below you will find a map of the entire area with trolley routes included. We have color coded each city for easy reference throughout the magazine. Just follow the color on the map to the corresponding tabs on the following pages to find everything there is to see and do in that particular area. We hope that this helps you to navigate the Great Smoky Mountains. The Sevierville/Pigeon Forge Mass Transit runs daily 8:30 - midnight from early March through October and 10:00 am - 10:00 pm in November and December. Gatlinburg trolley runs daily as follows: Nov. - Feb. 10:30 am - 6:00 pm, March - April 10:30 am - 10 pm, May - October 8:30 am - 12 am.

#### Map not to scale

Some Numbers You Might Find Useful in Pigeon Forge Pigeon Forge Dept. of Tourism - (865) 453-8574 or (800) 251-9100 Pigeon Forge Chamber of Commerce - (865) 453-5700 or (800) 221-9858 Tennessee Highway Info - (800) 858-6349 8