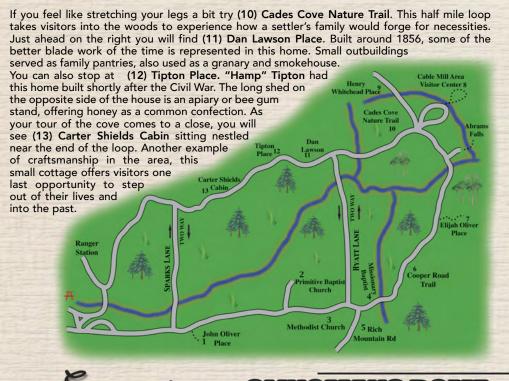

Your first stop on the loop is (1) John Oliver's Place. The Oliver's settled into Cades Cove in 1826. This home remained in the Oliver family until the Park was established in the late 1920's. Taking a left you can visit the (2) Primitive Baptist Church. Early settlers established this church in 1827, with only a log building to serve the community until 1887. During the Civil War, public unrest shut the church down. Back on the loop you will see the (3) Methodist Church.

This building and its furnishings were reportedly the work of a single man, J.D. McCampbell. A blacksmith and carpenter, he built the church in 115 days for \$115. He later became a preacher; serving the area's Methodist population and doing away with the use of circuit preachers for this less dominate faith.

Just after Hyatt Lane you will find the (4) Missionary Baptist Church. This church was formed in 1839, when members of the Primitive Baptist Church were dismissed for favorin missionary work. This structure dates from 1894, beginning with a membership of 40 and eventually rising to an enrollment of 115. During the Civil War the church failed to meet for services, but reopened following the war minus Confederate sympathizers. To the right you will find (5) Rich Mountain Road. Once an Indian trail, this road was built by the state of Tennessee in the 1920's. This 12-mile long trek takes visitors to the park boundary. Here a remarkable view of the cove awaits from the top of the path. (6) Cooper Road Trail sits just ahead. This trail once served as a path for wagons, but today it is a 10-mile

hiking trail that ends near the Foothills Parkway.

At the end of a half-mile hiking trail you will find (7) Elijah Oliver Place. Surrounded by a smokehouse, barn and springhouse, this home takes visitors back to a different time. The springhouse looks down on the rest of the home, offering a clean water supply and insuring what modest sanitation was available. At the next stop you will find the (8) Cable Mill Area. This area features the Cades Cove Visitors Center, the blacksmith shop, cantilever barn, smokehouse, Gregg-Cable house, the corn crib and the John Cable Mill. The mill is still working and visitors can stop in and sample or purchase corn mill and flour as our ancestors once did. This is a must stop for visitors to the Cove. On up the trail you will find (9) Henry Whitehead Place. Built in 1898, this log house and surrounding dwellings are an example of the roughest and finest log construction in the Smokies.