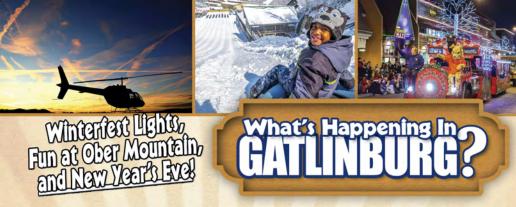

Winter in Gatlinburg is a special time of year. The lights of Winterfest decorate the town with sparkling displays of holiday cheer and special events highlight a magical season in the smokies. Below is some of the options for fun this winter.

Enjoying the Winterfest lights creates memories that last a lifetime, and whether you chose traveling by car or taking the trolley, they are sure to create moments of wonder and delight. This year Scenic Helicopter Tours has brought back the amazing option of viewing the Winterfest displays... from the sky. Scenic Helicopter Tour's nighttime flights allow you and your family the opportunity to soar above the glowing skyline of the smokies. It is only their second year offering this amazing way to experience the lights of Winterfest and with how popular the flights were last year, you will want to be sure that you call Scenic at 865-355-0828 for details on how you can make your reservations!

As always, Ober Mountain is the perfect place to welcome Winter. Atop Ski Mountain, Ober is opening their snow tubing fun every day of the week starting on Nov. 15th and the action will run all winter. During the winter months Ober has great and unique ways to enjoy winter fun, with Ice Bumper Cars, The Snow Zone, Ice Skating, ... and of course, there is always skiing and snowboarding at Tennessee's only ski slopes! There is no better place to spend a winter day than at Ober, where the foundation of fabulous fun family memories are just waiting to be made. You can take the arial tram, located on the Parkway in Gatlinburg, or you can drive up Ski Mountain Road to go directly to Ober... but, really the Tram is the perfect way to begin your winter fun on the Mountain Top!

Rounding out the fun in the Burg is two traditions that cannot be missed. First is the Fantasy of Lights Christmas Parade on Dec. 6th, running along the Parkway in Gatlinburg. Festive floats filled with lights line the main road at one of the

Nations most celebrated holiday parades. Finally, ending the new year in Gatlinburg is the New Year's Eve Lights of Wonder! Located at the Space Needle in downtown, but visible from almost anywhere, this New Year's Eve event is the perfect way to ring in the New Year with family and friends. With so much to see and do, it is no wonder that winter in the smokies is unlike any other holiday tradition!