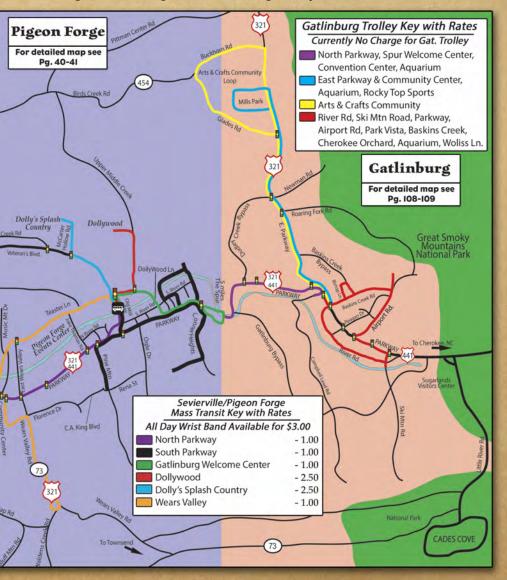

# SMOKY MOUNTAIN MASS TRANSIT & TROLLEY ROUTES

Welcome to the Great Smoky Mountains. This region is made up of three cities, Sevierville, Pigeon Forge and Gatlinburg, each offering a variety of dining, entertainment and shopping options. To assist in finding what you are looking for, we have divided our magazine into four different sections. Each city has its own section featuring companies in that city. There are detailed maps in each section with logo's

highlighting the locations of amazing options for attractions, shopping and dining during your vacation. The National Park section offers hiking trails and recreational information, along with articles on popular destinations.

Below you will find a map of the entire area with trolley routes included. We have color coded each city for easy reference throughout the magazine. Just follow the color on the map to the corresponding tabs on the following pages to find everything there is to see and do in that particular area. We hope that this helps you to navigate the Great Smoky Mountains. The Sevierville/Pigeon Forge Mass Transit runs daily 8:30 - midnight from early March through October and 10:00 am - 10:00 pm in November and December. Gatlinburg trolley runs daily as follows: Nov. - Feb. 10:30 am - 6:00 pm, March - April 10:30 am - 10 pm, May - October 8:30 am - 12 am.